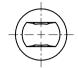

## Hole Pattern

| Order Code  | L (mm)    |  |  |  |
|-------------|-----------|--|--|--|
| 709 650 500 | 2.2 ±0.2  |  |  |  |
| 709 650 600 | 3.0 ±0.2  |  |  |  |
| 709 651 000 | 4.0 ±0.2  |  |  |  |
| 709 651 500 | 5.0 ±0.3  |  |  |  |
| 709 652 000 | 6.0 ±0.3  |  |  |  |
| 709 652 500 | 6.5 ±0.3  |  |  |  |
| 709 653 000 | 8.0 ±0.3  |  |  |  |
| 709 653 500 | 10.5 ±0.3 |  |  |  |
| 709 654 000 | 12.5 ±0.3 |  |  |  |