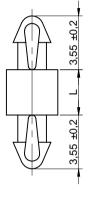

## Hole Pattern

| Order Code  | L (mm)    |  |  |  |
|-------------|-----------|--|--|--|
| 709 650 500 | 2.2 ±0.2  |  |  |  |
| 709 650 600 | 3.0 ±0.2  |  |  |  |
| 709 651 000 | 4.0 ±0.2  |  |  |  |
| 709 651 500 | 5.0 ±0.3  |  |  |  |
| 709 652 000 | 6.0 ±0.3  |  |  |  |
| 709 652 500 | 6.5 ±0.3  |  |  |  |
| 709 653 000 | 8.0 ±0.3  |  |  |  |
| 709 653 500 | 10.5 ±0.3 |  |  |  |
| 709 654 000 | 12.5 ±0.3 |  |  |  |