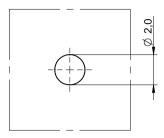

## Hole Pattern

| Order Code  | L (mm)    |  |  |  |
|-------------|-----------|--|--|--|
| 709 650 500 | 2.2 ±0.2  |  |  |  |
| 709 650 600 | 3.0 ±0.2  |  |  |  |
| 709 651 000 | 4.0 ±0.2  |  |  |  |
| 709 651 500 | 5.0 ±0.3  |  |  |  |
| 709 652 000 | 6.0 ±0.3  |  |  |  |
| 709 652 500 | 6.5 ±0.3  |  |  |  |
| 709 653 000 | 8.0 ±0.3  |  |  |  |
| 709 653 500 | 10.5 ±0.3 |  |  |  |
| 709 654 000 | 12.5 ±0.3 |  |  |  |