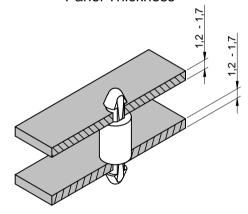

## **Panel Thickness**

|  | Würth Elektronik eiSos GmbH & Co. KG EMC & Inductive Solutions |
|--|----------------------------------------------------------------|
|  | Max-Eyth-Str. 1<br>74638 Waldenburg                            |
|  | Germany<br>com. +49 79 42 945 - 0                              |
|  | = 4/5-0-                                                       |
|  | www.we-online.de                                               |