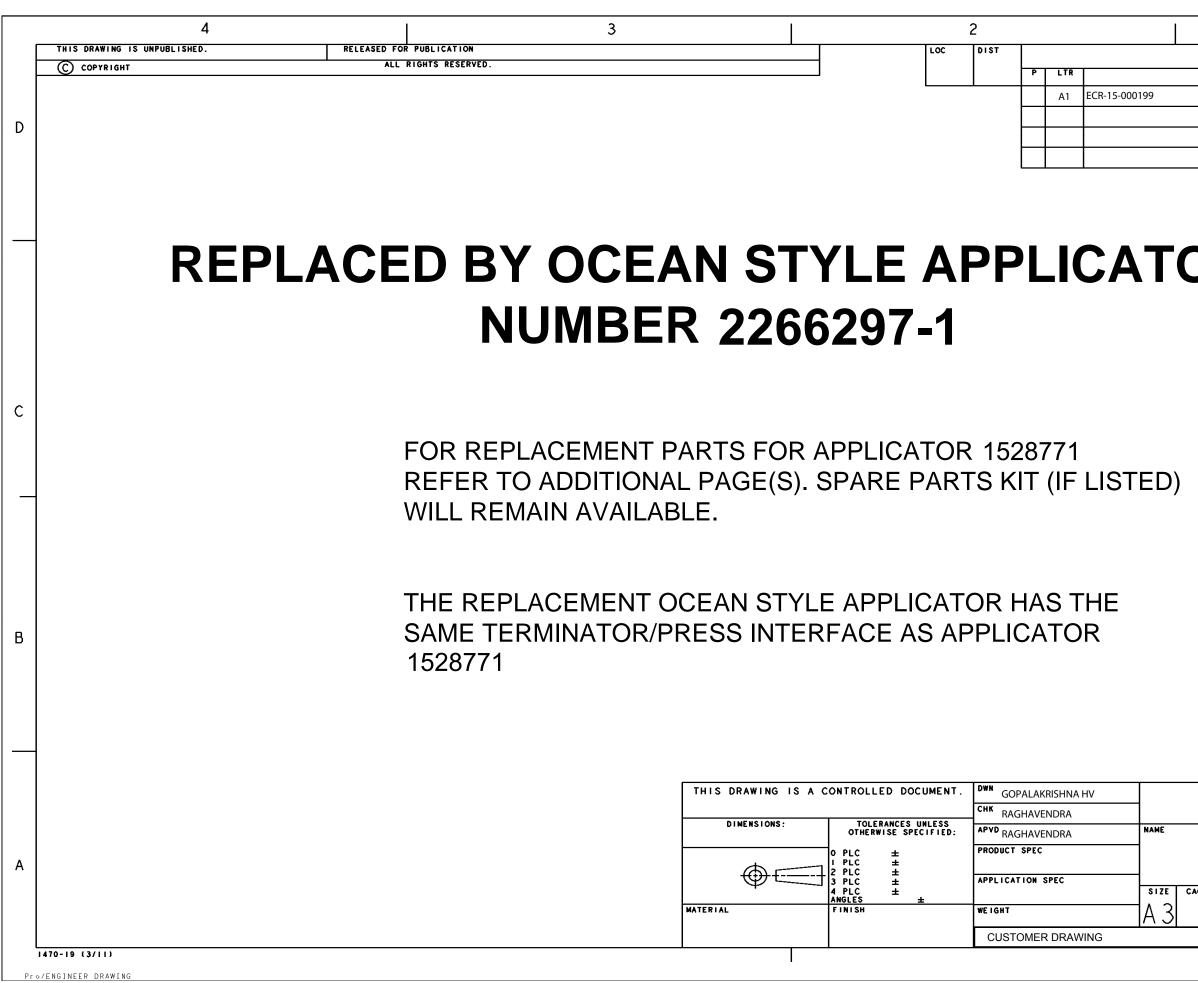

| I                    |                   |         |            |   |
|----------------------|-------------------|---------|------------|---|
| REVISIONS            |                   |         |            |   |
| DESCRIPTION          | DATE              | DWN     | APVD       |   |
|                      | 07JAN2015         | GK      | HMR        |   |
|                      |                   |         |            | D |
|                      |                   |         |            | - |
|                      |                   |         |            |   |
|                      |                   |         |            |   |
|                      |                   |         |            |   |
|                      |                   |         |            |   |
| <b>D